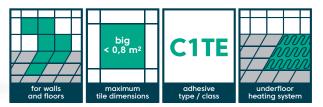

#### **USE**

KLEIB C10 is a cement-based adhesive for bonding wall and floor ceramic tiles (glazed tiles, terracotta tiles) and porcelain tiles. It can be used on all dry, even and structurally sound mineral substrates inside and outside buildings, also for underfloor heating system. It is suitable for sticking big tiles with an area below 0.8 m<sup>2</sup>, as well as for leveling and spackling of surfaces.KLEIB waterproofing is recommended as protection against moisture.